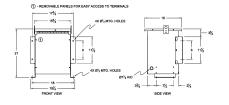

#### SCHEMATIC/DIAGRAM AND DIMENSION PICTURES

Single Phase Isolation Transformer with a capacity of 15kVA, transforming 400 Volts to 415 Volts