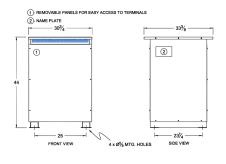

#### SCHEMATIC/DIAGRAM AND DIMENSION PICTURES

Three Phase Autotransformer with a capacity of 1500kVA, transforming 240Y Volts to 220Y Volts