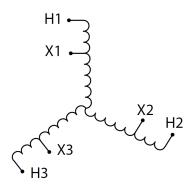

#### SCHEMATIC/DIAGRAM AND DIMENSION PICTURES

Three Phase Autotransformer with a capacity of 1500kVA, transforming 240Y Volts to 220Y Volts

### **PRODUCT SPECIFICATIONS**

| PRODUCT SPECIFICATIONS     |                                                                                      |
|----------------------------|--------------------------------------------------------------------------------------|
| Weight                     | 868 lbs                                                                              |
| Phases                     | <u>3</u>                                                                             |
| kVA                        | 1500                                                                                 |
| Connection                 | <u>3PhA-NT-1</u>                                                                     |
| Primary Voltage            | 240                                                                                  |
| Primary Max Current        | 3608.4A                                                                              |
| Primary Markings           | H1-H2-H3                                                                             |
| Primary Terminals          | <u>Pads</u>                                                                          |
| Secondary Voltage          | 220                                                                                  |
| Secondary Max Current      | 3936.5A                                                                              |
| Secondary Markings         | <u>X1-X2-X3</u>                                                                      |
| Secondary Terminals        | <u>Pads</u>                                                                          |
| Primary Taps               | N/A                                                                                  |
| Conductor Material         | Aluminum                                                                             |
| Insulation Class           | 220°C (Class H)                                                                      |
| BIL (Insulation) Level     | <u>10kV</u>                                                                          |
| Efficiency (@35% Load) %   | N/A                                                                                  |
| Impedance Range            | <u>0.5 – 1.5%</u>                                                                    |
| Sound (db)                 | <u>55</u>                                                                            |
| Enclosure Type             | NEMA 3R Indoor                                                                       |
| Enclosure Size             | <u>E3R-8</u>                                                                         |
| Finish/Colour              | Polyester Powder Coat - ANSI/ASA 61 Grey                                             |
| Standards & Certifications | CSA Certified File No. LR34493, UL Listed File No. E108255, ISO 9001:2015 Registered |