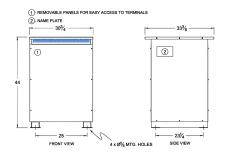

#### SCHEMATIC/DIAGRAM AND DIMENSION PICTURES

Three Phase Autotransformer with a capacity of 1500kVA, transforming 240Y Volts to 220Y Volts