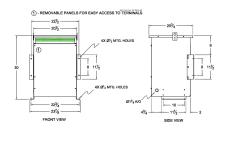

#### **SCHEMATIC/DIAGRAM AND DIMENSION PICTURES**

Three Phase Autotransformer with a capacity of 300kVA, transforming 480Y Volts to 550Y Volts