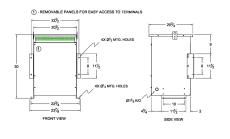

#### **SCHEMATIC/DIAGRAM AND DIMENSION PICTURES**

Three Phase Autotransformer with a capacity of 300kVA, transforming 480Y Volts to 550Y Volts