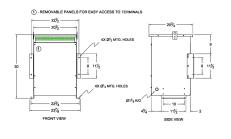

#### **SCHEMATIC/DIAGRAM AND DIMENSION PICTURES**

Three Phase Autotransformer with a capacity of 300kVA, transforming 480Y Volts to 550Y Volts