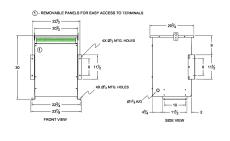

#### **SCHEMATIC/DIAGRAM AND DIMENSION PICTURES**

Three Phase Autotransformer with a capacity of 300kVA, transforming 480Y Volts to 550Y Volts