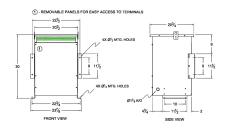

#### **SCHEMATIC/DIAGRAM AND DIMENSION PICTURES**

Three Phase Autotransformer with a capacity of 300kVA, transforming 480Y Volts to 550Y Volts