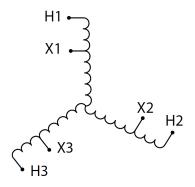

#### **SCHEMATIC/DIAGRAM AND DIMENSION PICTURES**

Three Phase Autotransformer with a capacity of 300kVA, transforming 480Y Volts to 550Y Volts

#### PRODUCT SPECIFICATIONS

| PRODUCT SPECIFICATIONS     |                                                                                      |
|----------------------------|--------------------------------------------------------------------------------------|
| Weight                     | 296 lbs                                                                              |
| Phases                     | <u>3</u>                                                                             |
| kVA                        | 300                                                                                  |
| Connection                 | <u>3PhA-NT-1</u>                                                                     |
| Primary Voltage            | 480                                                                                  |
| Primary Max Current        | 360.8A                                                                               |
| Primary Markings           | <u>X1-X2-X3</u>                                                                      |
| Primary Terminals          | <u>Pads</u>                                                                          |
| Secondary Voltage          | <u>550</u>                                                                           |
| Secondary Max Current      | 314.9A                                                                               |
| Secondary Markings         | <u>H1-H2-H3</u>                                                                      |
| Secondary Terminals        | <u>Pads</u>                                                                          |
| Primary Taps               | N/A                                                                                  |
| Conductor Material         | Copper                                                                               |
| Insulation Class           | 220°C (Class H)                                                                      |
| BIL (Insulation) Level     | <u>10kV</u>                                                                          |
| Efficiency (@35% Load) %   | N/A                                                                                  |
| Impedance Range            | 0.5 - 1.5%                                                                           |
| Sound (db)                 | 45                                                                                   |
| Enclosure Type             | NEMA 3R Indoor                                                                       |
| Enclosure Size             | <u>E3R-6</u>                                                                         |
| Finish/Colour              | Polyester Powder Coat – ANSI/ASA 61 Grey                                             |
| Standards & Certifications | CSA Certified File No. LR34493, UL Listed File No. E108255, ISO 9001:2015 Registered |