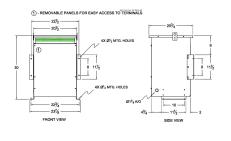

#### **SCHEMATIC/DIAGRAM AND DIMENSION PICTURES**

Three Phase Autotransformer with a capacity of 300kVA, transforming 480Y Volts to 550Y Volts