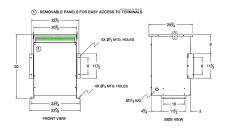

#### **SCHEMATIC/DIAGRAM AND DIMENSION PICTURES**

Three Phase Autotransformer with a capacity of 300kVA, transforming 480Y Volts to 550Y Volts