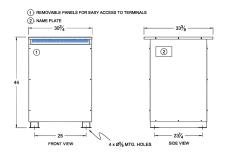

#### SCHEMATIC/DIAGRAM AND DIMENSION PICTURES

Three Phase Autotransformer with a capacity of 300kVA, transforming 480Y Volts to 208Y Volts