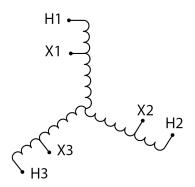

### **SCHEMATIC/DIAGRAM AND DIMENSION PICTURES**

Three Phase Autotransformer with a capacity of 150kVA, transforming 240Y Volts to 208Y Volts

### **PRODUCT SPECIFICATIONS**

| PRODUCT SPECIFICATIONS     |                                                                                      |
|----------------------------|--------------------------------------------------------------------------------------|
| Weight                     | 127 lbs                                                                              |
| Phases                     | <u>3</u>                                                                             |
| kVA                        | <u>150</u>                                                                           |
| Connection                 | 3PhA-NT-1                                                                            |
| Primary Voltage            | 240                                                                                  |
| Primary Max Current        | <u>360.8A</u>                                                                        |
| Primary Markings           | <u>H1-H2-H3</u>                                                                      |
| Primary Terminals          | <u>Pads</u>                                                                          |
| Secondary Voltage          | 208                                                                                  |
| Secondary Max Current      | 416.4A                                                                               |
| Secondary Markings         | <u>X1-X2-X3</u>                                                                      |
| Secondary Terminals        | <u>Pads</u>                                                                          |
| Primary Taps               | N/A                                                                                  |
| Conductor Material         | Aluminum                                                                             |
| Insulation Class           | 220°C (Class H)                                                                      |
| BIL (Insulation) Level     | <u>10kV</u>                                                                          |
| Efficiency (@35% Load) %   | N/A                                                                                  |
| Impedance Range            | 0.5 - 1.5%                                                                           |
| Sound (db)                 | <u>45</u>                                                                            |
| Enclosure Type             | NEMA 3R Indoor                                                                       |
| Enclosure Size             | <u>E3R-5</u>                                                                         |
| Finish/Colour              | Polyester Powder Coat - ANSI/ASA 61 Grey                                             |
| Standards & Certifications | CSA Certified File No. LR34493, UL Listed File No. E108255, ISO 9001:2015 Registered |