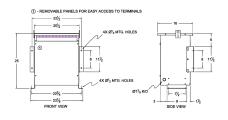

### **SCHEMATIC/DIAGRAM AND DIMENSION PICTURES**

Three Phase Autotransformer with a capacity of 150kVA, transforming 240Y Volts to 208Y Volts

### **PRODUCT SPECIFICATIONS**

| PRODUCT SPECIFICATIONS     |                                                                                      |
|----------------------------|--------------------------------------------------------------------------------------|
| Weight                     | 127 lbs                                                                              |
| Phases                     | <u>3</u>                                                                             |
| kVA                        | <u>150</u>                                                                           |
| Connection                 | 3PhA-NT-1                                                                            |
| Primary Voltage            | 240                                                                                  |
| Primary Max Current        | <u>360.8A</u>                                                                        |
| Primary Markings           | <u>H1-H2-H3</u>                                                                      |
| Primary Terminals          | <u>Pads</u>                                                                          |
| Secondary Voltage          | 208                                                                                  |
| Secondary Max Current      | 416.4A                                                                               |
| Secondary Markings         | <u>X1-X2-X3</u>                                                                      |
| Secondary Terminals        | <u>Pads</u>                                                                          |
| Primary Taps               | N/A                                                                                  |
| Conductor Material         | Aluminum                                                                             |
| Insulation Class           | 220°C (Class H)                                                                      |
| BIL (Insulation) Level     | <u>10kV</u>                                                                          |
| Efficiency (@35% Load) %   | N/A                                                                                  |
| Impedance Range            | 0.5 - 1.5%                                                                           |
| Sound (db)                 | <u>45</u>                                                                            |
| Enclosure Type             | NEMA 3R Indoor                                                                       |
| Enclosure Size             | <u>E3R-5</u>                                                                         |
| Finish/Colour              | Polyester Powder Coat - ANSI/ASA 61 Grey                                             |
| Standards & Certifications | CSA Certified File No. LR34493, UL Listed File No. E108255, ISO 9001:2015 Registered |