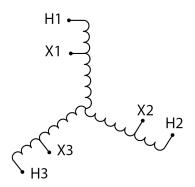

#### **SCHEMATIC/DIAGRAM AND DIMENSION PICTURES**

Three Phase Autotransformer with a capacity of 150kVA, transforming 240Y Volts to 208Y Volts

## **PRODUCT SPECIFICATIONS**

| Weight                     | 127 lbs                                                                              |
|----------------------------|--------------------------------------------------------------------------------------|
| Phases                     | <u>3</u>                                                                             |
| kVA                        | <u>150</u>                                                                           |
| Connection                 | <u>3PhA-NT-1</u>                                                                     |
| Primary Voltage            | 240                                                                                  |
| Primary Max Current        | 360.8A                                                                               |
| Primary Markings           | H1-H2-H3                                                                             |
| Primary Terminals          | <u>Pads</u>                                                                          |
| Secondary Voltage          | 208                                                                                  |
| Secondary Max Current      | 416.4A                                                                               |
| Secondary Markings         | <u>X1-X2-X3</u>                                                                      |
| Secondary Terminals        | <u>Pads</u>                                                                          |
| Primary Taps               | N/A                                                                                  |
| Conductor Material         | Aluminum                                                                             |
| Insulation Class           | 220°C (Class H)                                                                      |
| BIL (Insulation) Level     | <u>10kV</u>                                                                          |
| Efficiency (@35% Load) %   | N/A                                                                                  |
| Impedance Range            | <u>0.5 – 1.5%</u>                                                                    |
| Sound (db)                 | 45                                                                                   |
| Enclosure Type             | NEMA 3R Indoor                                                                       |
| Enclosure Size             | <u>E3R-5</u>                                                                         |
| Finish/Colour              | Polyester Powder Coat – ANSI/ASA 61 Grey                                             |
| Standards & Certifications | CSA Certified File No. LR34493, UL Listed File No. E108255, ISO 9001:2015 Registered |