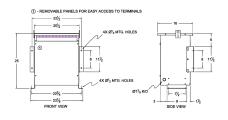

#### **SCHEMATIC/DIAGRAM AND DIMENSION PICTURES**

Three Phase Autotransformer with a capacity of 150kVA, transforming 240Y Volts to 208Y Volts