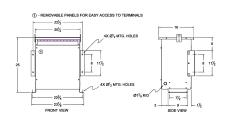

#### **SCHEMATIC/DIAGRAM AND DIMENSION PICTURES**

Three Phase Autotransformer with a capacity of 150kVA, transforming 240Y Volts to 208Y Volts