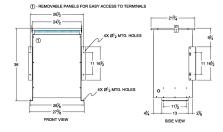

#### SCHEMATIC/DIAGRAM AND DIMENSION PICTURES

Three Phase Isolation Transformer with a capacity of 75kVA, transforming 120 Volts to 240Y/139 Volts

**OFFICIAL QUOTE** 