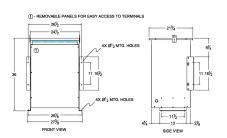

#### **SCHEMATIC/DIAGRAM AND DIMENSION PICTURES**

Three Phase Isolation Transformer with a capacity of 75kVA, transforming 120 Volts to 240Y/139 Volts