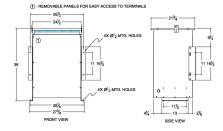

#### SCHEMATIC/DIAGRAM AND DIMENSION PICTURES

Three Phase Isolation Transformer with a capacity of 75kVA, transforming 120 Volts to 240Y/139 Volts

**OFFICIAL QUOTE** 