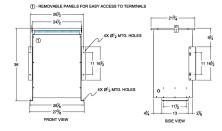

#### SCHEMATIC/DIAGRAM AND DIMENSION PICTURES

Three Phase Isolation Transformer with a capacity of 75kVA, transforming 120 Volts to 550Y/318 Volts

**OFFICIAL QUOTE** 