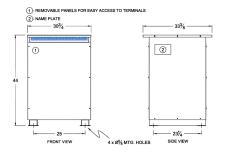

#### SCHEMATIC/DIAGRAM AND DIMENSION PICTURES

Three Phase Isolation Transformer with a capacity of 150kVA, transforming 240 Volts to 600Y/347 Volts

**OFFICIAL QUOTE** 