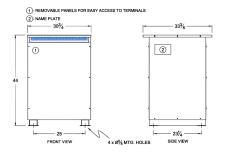

#### SCHEMATIC/DIAGRAM AND DIMENSION PICTURES

Three Phase Isolation Transformer with a capacity of 150kVA, transforming 240 Volts to 460Y/266 Volts

**OFFICIAL QUOTE** 