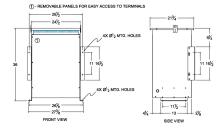

### SCHEMATIC/DIAGRAM AND DIMENSION PICTURES

Single Phase Isolation Transformer with a capacity of 75kVA, transforming 208 Volts to 240/480 Volts

**OFFICIAL QUOTE** 