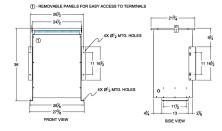

### SCHEMATIC/DIAGRAM AND DIMENSION PICTURES

Single Phase Isolation Transformer with a capacity of 75kVA, transforming 208 Volts to 347 Volts

**OFFICIAL QUOTE** 