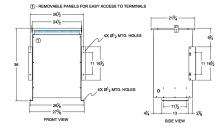

#### SCHEMATIC/DIAGRAM AND DIMENSION PICTURES

Single Phase Isolation Transformer with a capacity of 75kVA, transforming 208 Volts to 347 Volts

**OFFICIAL QUOTE** 