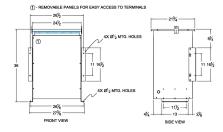

### SCHEMATIC/DIAGRAM AND DIMENSION PICTURES

×

Single Phase Isolation Transformer with a capacity of 75kVA, transforming 208 Volts to 115/230 Volts