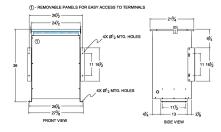

### SCHEMATIC/DIAGRAM AND DIMENSION PICTURES

Single Phase Isolation Transformer with a capacity of 75kVA, transforming 208 Volts to 115/230 Volts

**OFFICIAL QUOTE** 