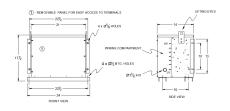

## **SCHEMATIC/DIAGRAM AND DIMENSION PICTURES**

## **PRODUCT SPECIFICATIONS**

| Weight              | 560 lbs      |
|---------------------|--------------|
| Phases              | 3            |
| kVA                 | 30           |
| Connection          | 3PhA-NT-1    |
| Primary Voltage     | 480          |
| Primary Max Current | <u>36.1A</u> |

## RC30H-C/EP

| Primary Markings           | <u>H1-H2-H3</u>                                                                      |
|----------------------------|--------------------------------------------------------------------------------------|
| Primary Terminals          | #2-14 AWG                                                                            |
| Secondary Voltage          | 240                                                                                  |
| Secondary Max Current      | <u>72.2A</u>                                                                         |
| Secondary Markings         | <u>X1-X2-X3</u>                                                                      |
| Secondary Terminals        | #2/0-6 AWG                                                                           |
| Primary Taps               | N/A                                                                                  |
| Conductor Material         | <u>Copper</u>                                                                        |
| Insuation Class            | 200°C                                                                                |
| BIL (Insulation) Level     | <u>10kV</u>                                                                          |
| Impedance                  | <u>0.5 - 1.5%</u>                                                                    |
| Sound (db)                 | <u>45</u>                                                                            |
| Enclosure Type             | NEMA 3R Indoor                                                                       |
| Enclosure                  | E3R-3PEP-4                                                                           |
| Finish                     | Polyster Powder Coat - ANSI/ASA 61 Grey                                              |
| Standards & Certifications | CSA Certified File No. LR34493, UL Listed File No. E108255, ISO 9001:2015 Registered |