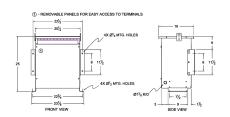

#### **SCHEMATIC/DIAGRAM AND DIMENSION PICTURES**

Three Phase Autotransformer with a capacity of 225kVA, transforming 380Y Volts to 416Y Volts