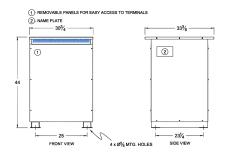

#### SCHEMATIC/DIAGRAM AND DIMENSION PICTURES

Three Phase Autotransformer with a capacity of 225kVA, transforming 380Y Volts to 208Y Volts