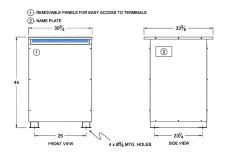

#### SCHEMATIC/DIAGRAM AND DIMENSION PICTURES

Three Phase Autotransformer with a capacity of 225kVA, transforming 380Y Volts to 208Y Volts