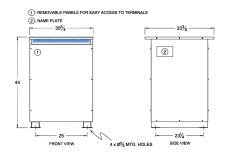

#### SCHEMATIC/DIAGRAM AND DIMENSION PICTURES

Three Phase Autotransformer with a capacity of 225kVA, transforming 380Y Volts to 208Y Volts