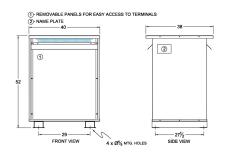

#### SCHEMATIC/DIAGRAM AND DIMENSION PICTURES

Three Phase Isolation Transformer with a capacity of 225kVA, transforming 380 Volts to 415Y/240 Volts