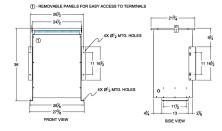

## SCHEMATIC/DIAGRAM AND DIMENSION PICTURES

Single Phase Isolation Transformer with a capacity of 75kVA, transforming 230 Volts to 347 Volts

**OFFICIAL QUOTE** 