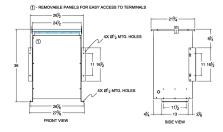

### SCHEMATIC/DIAGRAM AND DIMENSION PICTURES

Single Phase Isolation Transformer with a capacity of 75kVA, transforming 230 Volts to 115/230 Volts

**OFFICIAL QUOTE** 

# 