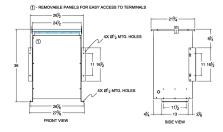

### SCHEMATIC/DIAGRAM AND DIMENSION PICTURES

Single Phase Isolation Transformer with a capacity of 75kVA, transforming 230 Volts to 115/230 Volts

**OFFICIAL QUOTE** 