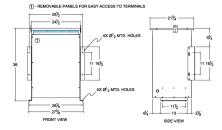

#### SCHEMATIC/DIAGRAM AND DIMENSION PICTURES

Single Phase Isolation Transformer with a capacity of 75kVA, transforming 230 Volts to 115/230 Volts

**OFFICIAL QUOTE** 