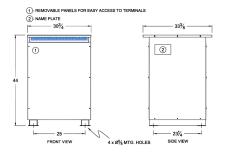

## SCHEMATIC/DIAGRAM AND DIMENSION PICTURES

Three Phase Isolation Transformer with a capacity of 112.5kVA, transforming 200 Volts to 460Y/266 Volts

**OFFICIAL QUOTE** 