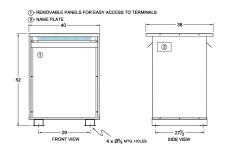

#### **SCHEMATIC/DIAGRAM AND DIMENSION PICTURES**

Three Phase Autotransformer with a capacity of 300kVA, transforming 550Y Volts to 110Y Volts