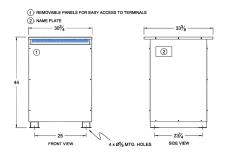

#### SCHEMATIC/DIAGRAM AND DIMENSION PICTURES

Three Phase Autotransformer with a capacity of 225kVA, transforming 415Y Volts to 208Y Volts