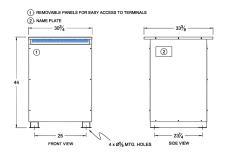

#### SCHEMATIC/DIAGRAM AND DIMENSION PICTURES

Three Phase Autotransformer with a capacity of 225kVA, transforming 415Y Volts to 208Y Volts