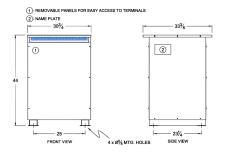

#### SCHEMATIC/DIAGRAM AND DIMENSION PICTURES

Three Phase Isolation Transformer with a capacity of 150kVA, transforming 277 Volts to 416Y/240 Volts

**OFFICIAL QUOTE** 