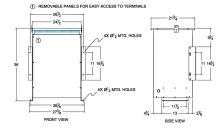

### SCHEMATIC/DIAGRAM AND DIMENSION PICTURES

Single Phase Isolation Transformer with a capacity of 75kVA, transforming 240 Volts to 240/480 Volts

**OFFICIAL QUOTE** 