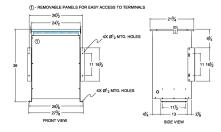

### SCHEMATIC/DIAGRAM AND DIMENSION PICTURES

Single Phase Isolation Transformer with a capacity of 75kVA, transforming 240 Volts to 115/230 Volts

**OFFICIAL QUOTE** 