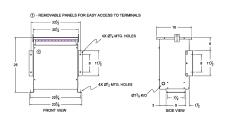

#### **SCHEMATIC/DIAGRAM AND DIMENSION PICTURES**

Three Phase Autotransformer with a capacity of 30kVA, transforming 550Y Volts to 230Y Volts