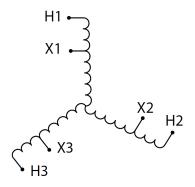

#### **SCHEMATIC/DIAGRAM AND DIMENSION PICTURES**

Three Phase Autotransformer with a capacity of 30kVA, transforming 550Y Volts to 110Y Volts

#### **PRODUCT SPECIFICATIONS**

| PRODUCT SPECIFICATIONS     |                                                                                      |
|----------------------------|--------------------------------------------------------------------------------------|
| Weight                     | 157 lbs                                                                              |
| Phases                     | <u>3</u>                                                                             |
| kVA                        | 30                                                                                   |
| Connection                 | <u>3PhA-NT-1</u>                                                                     |
| Primary Voltage            | <u>550</u>                                                                           |
| Primary Max Current        | 31.5A                                                                                |
| Primary Markings           | H1-H2-H3                                                                             |
| Primary Terminals          | Terminal Blocks                                                                      |
| Secondary Voltage          | 110                                                                                  |
| Secondary Max Current      | 157.5A                                                                               |
| Secondary Markings         | <u>X1-X2-X3</u>                                                                      |
| Secondary Terminals        | 300MCM-6                                                                             |
| Primary Taps               | N/A                                                                                  |
| Conductor Material         | Aluminum                                                                             |
| Insulation Class           | 220°C (Class H)                                                                      |
| BIL (Insulation) Level     | <u>10kV</u>                                                                          |
| Efficiency (@35% Load) %   | N/A                                                                                  |
| Impedance Range            | <u>2.5 - 4.5%</u>                                                                    |
| Sound (db)                 | 45                                                                                   |
| Enclosure Type             | NEMA 3R Indoor                                                                       |
| Enclosure Size             | <u>E3R-6</u>                                                                         |
| Finish/Colour              | Polyester Powder Coat – ANSI/ASA 61 Grey                                             |
| Standards & Certifications | CSA Certified File No. LR34493, UL Listed File No. E108255, ISO 9001:2015 Registered |