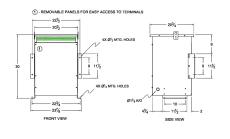

#### **SCHEMATIC/DIAGRAM AND DIMENSION PICTURES**

Three Phase Autotransformer with a capacity of 30kVA, transforming 550Y Volts to 110Y Volts