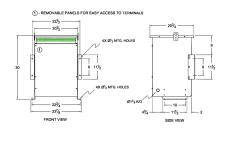

### **SCHEMATIC/DIAGRAM AND DIMENSION PICTURES**

Three Phase Autotransformer with a capacity of 30kVA, transforming 550Y Volts to 110Y Volts