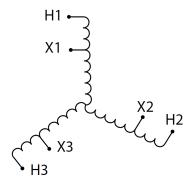

### **SCHEMATIC/DIAGRAM AND DIMENSION PICTURES**

Three Phase Autotransformer with a capacity of 30kVA, transforming 550Y Volts to 110Y Volts

## **PRODUCT SPECIFICATIONS**

| Weight                     | 157 lbs                                                                              |
|----------------------------|--------------------------------------------------------------------------------------|
| Phases                     | <u>3</u>                                                                             |
| kVA                        | 30                                                                                   |
| Connection                 | 3PhA-NT-1                                                                            |
| Primary Voltage            | 550                                                                                  |
| Primary Max Current        | 31.5A                                                                                |
| Primary Markings           | H1-H2-H3                                                                             |
| Primary Terminals          | Terminal Blocks                                                                      |
| Secondary Voltage          | 110                                                                                  |
| Secondary Max Current      | 157.5A                                                                               |
| Secondary Markings         | <u>X1-X2-X3</u>                                                                      |
| Secondary Terminals        | 300MCM-6                                                                             |
| Primary Taps               | N/A                                                                                  |
| Conductor Material         | Aluminum                                                                             |
| Insulation Class           | 220°C (Class H)                                                                      |
| BIL (Insulation) Level     | <u>10kV</u>                                                                          |
| Efficiency (@35% Load) %   | N/A                                                                                  |
| Impedance Range            | <u>2.5 – 4.5%</u>                                                                    |
| Sound (db)                 | 45                                                                                   |
| Enclosure Type             | NEMA 3R Indoor                                                                       |
| Enclosure Size             | <u>E3R-6</u>                                                                         |
| Finish/Colour              | Polyester Powder Coat – ANSI/ASA 61 Grey                                             |
| Standards & Certifications | CSA Certified File No. LR34493, UL Listed File No. E108255, ISO 9001:2015 Registered |