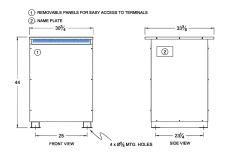

#### SCHEMATIC/DIAGRAM AND DIMENSION PICTURES

Three Phase Autotransformer with a capacity of 300kVA, transforming 575Y Volts to 415Y Volts