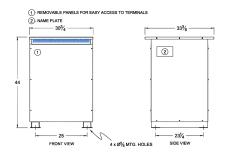

#### SCHEMATIC/DIAGRAM AND DIMENSION PICTURES

Three Phase Autotransformer with a capacity of 300kVA, transforming 575Y Volts to 230Y Volts