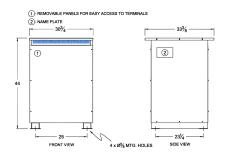

#### SCHEMATIC/DIAGRAM AND DIMENSION PICTURES

Three Phase Autotransformer with a capacity of 300kVA, transforming 575Y Volts to 230Y Volts