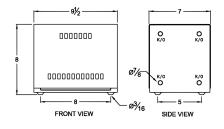

#### **SCHEMATIC/DIAGRAM AND DIMENSION PICTURES**

Single Phase Autotransformer with a capacity of 3kVA, transforming 440 Volts to 550 Volts