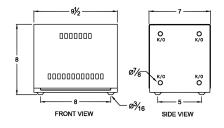

#### **SCHEMATIC/DIAGRAM AND DIMENSION PICTURES**

Single Phase Autotransformer with a capacity of 3kVA, transforming 460 Volts to 230 Volts